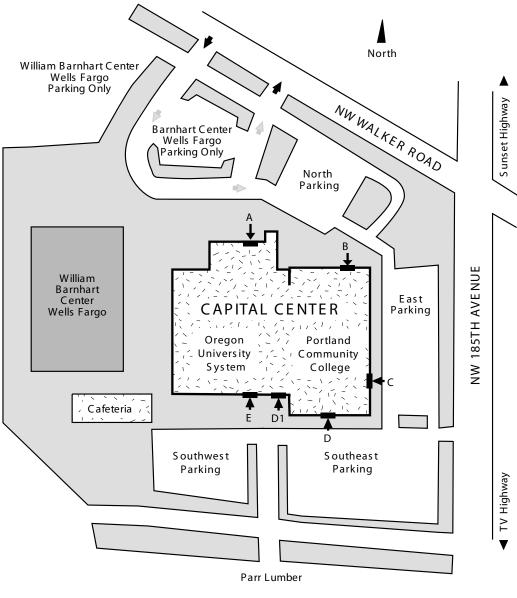

**Parking:** Please park only in lots marked OUS/PCC on the northeast, east, and south sides of the CAPITAL Center; permits are required and are available on site. Vehicles parked in areas marked for Wells Fargo/William Barnhart Center may be towed.

**Visitor parking** (30 minutes) is available between entrances A and B, outside entrances C and D, and in the southwest parking lot close to entrance E.

**Public Transit:** Willow Creek Transit Center is approx. 1.5 miles south of the CAPITAL Center on 185th Ave. Tri-Met buses and MAX light rail serve the transit center. For information visit www.tri-met.org or call 503-238-RIDE.