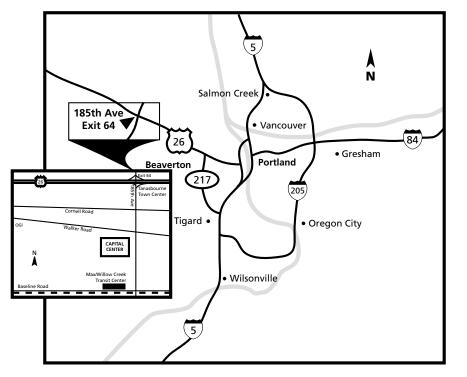

## **Directions to the CAPITAL Center**

From Highway 26 take Exit 64/185th Ave. and go south on 185th Ave. one mile to Walker Rd. The CAPITAL Center is on the southwest corner of the intersection of Walker Rd. and 185th Ave. with entrances from both streets.